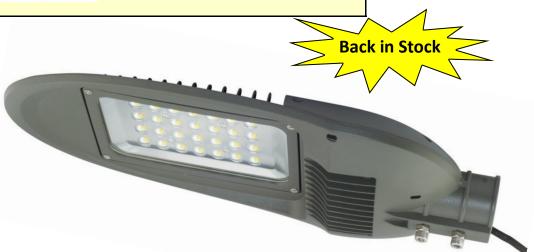

## **Landlite** LED Street Light

#### STREET50LED

50 Watt LED Street Light - 45mm rear entry - 4500 lumen

#### STREET80LED

80 Watt LED Street Light - 60mm rear entry - 7200 lumen