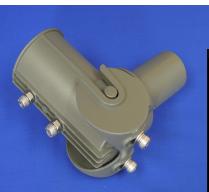

#### STREET/90BEND

90° Bracket for STREET fitting for direct pole mounting - 60mm entry

#### TC/LV90

90° Bracket for LV fitting for direct pole mounting

LEDSLB 172905