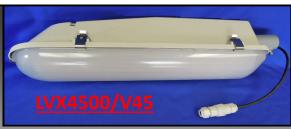

#### **Modus LED Street Light**

Modus - 42W LED Street light LVX4500/V45 - 42W LED Street Light 45mm rear entry - 4200 lumen